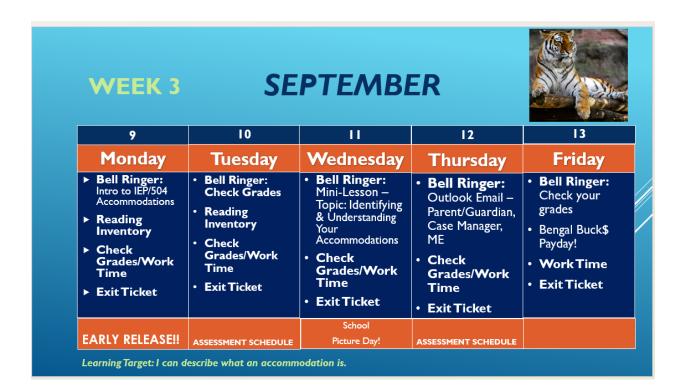

## **THIS WEEK**

Monday: Students are released at 2:30pm.

**Tuesday:** We will follow the assessment schedule with regular release at 3:15pm. During 2<sup>nd</sup> period, students will be participating in the following:

Freshman & Sophomore - MAP Reading Assessment

Juniors – Science & Reading ACT Practice Test

Seniors – Josten Presentation

Wednesday: School Picture Day

**Thursday:** We will follow the assessment schedule with regular release at 3:15pm. During  $2^{nd}$  period, students will be participating in the following:

Freshman & Sophomore – MAP Math Assessment

Juniors - Math ACT Practice Test + ACT Practice Portal Tips

Seniors - Counselor Meetings/Grad Progress Checks